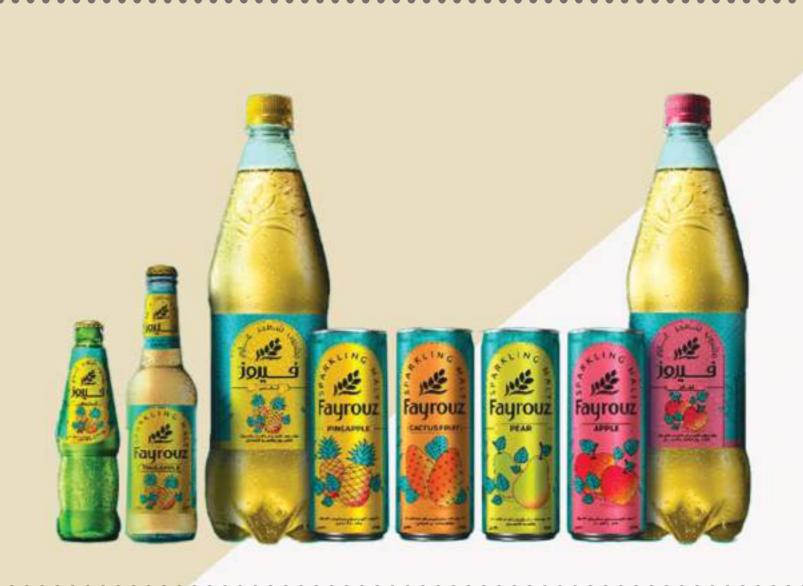

MARASSI GROUP
For FMCG Import and Export



#### BEVEREGES





























#### BEVEREGES















































































































CHOCOLATE























































## FOOD PRODUCTS















### FOOD PRODUCTS

































## FOOD PRODUCTS

































#### DETERGENTS

































#### OUR PRODUCTS

# For you sparkling water

- Strawberry
- Blueberry
- Watermelon



#### Stella

#### Frozen vegetables

(400gm, 800gm, 1kg, 2.5kg)

- Peas
- Peas and carrots
- Mixed vegetables
- Sweet corn
- Half fried potatoes

#### Frozen fruits

- Sliced mango
- Strawberry

#### Mozzarella cheese

(400gm, 800gm, 1kg, 2.5kg)



#### WHY MARASSI GROUP?

- BECAUSE WE HAVE THE EXPERIENCE OF DIST