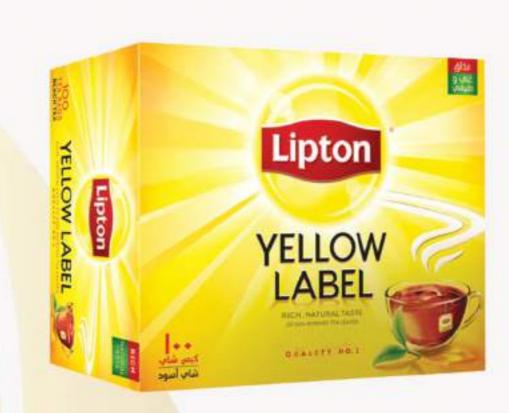

MARASSI GROUP
For FMCG Import and Export



#### BEVEREGES





























#### BEVEREGES















































































































CHOCOLATE























































## FOOD PRODUCTS















### FOOD PRODUCTS

































## FOOD PRODUCTS

































#### DETERGENTS

































#### OUR PRODUCTS

# For you sparkling water

- Strawberry
- Blueberry
- Watermelon



#### Stella

#### Frozen vegetables

(400gm, 800gm, 1kg, 2.5kg)

- Peas
- Peas and carrots
- Mixed vegetables
- Sweet corn
- Half fried potatoes

#### Frozen fruits

- Sliced mango
- Strawberry

#### Mozzarella cheese

(400gm, 800gm, 1kg, 2.5kg)



#### WHY MARASSI GROUP?

- BECAUSE WE HAVE THE EXPERIENCE OF DISTRIBUTION AND SUPPLY SINCE 1996 SINCE THE FOUNDERS