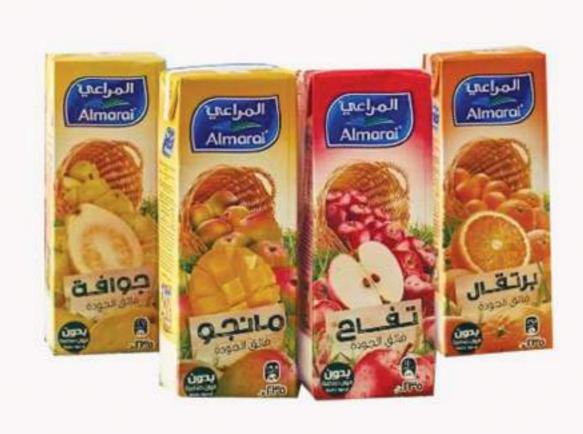

MARASSI GROUP
For FMCG Import and Export



#### BEVEREGES





























#### BEVEREGES















































































































CHOCOLATE























































## FOOD PRODUCTS















### FOOD PRODUCTS

































## FOOD PRODUCTS

































#### DETERGENTS

































#### OUR PRODUCTS

# For you sparkling water

- Strawberry
- Blueberry
- Watermelon



#### Stella

#### Frozen vegetables

(400gm, 800gm, 1kg, 2.5kg)

- Peas
- Peas and carrots
- Mixed vegetables
- Sweet corn
- Half fried potatoes

#### Frozen fruits

- Sliced mango
- Strawberry

#### Mozzarella cheese

(400gm, 800gm, 1kg, 2.5kg)



#### WHY MARASSI GROUP?

- BECAUSE WE HAVE THE EXPERIENCE OF DISTRIBUTION AND SUPPLY SI