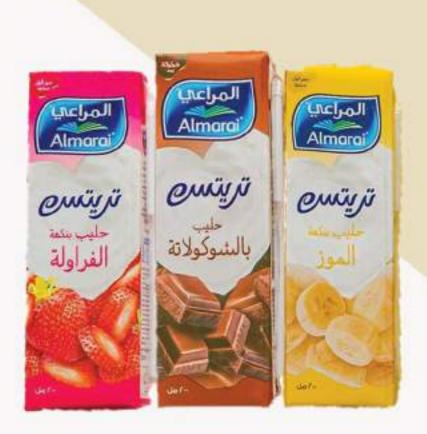

MARASSI GROUP
For FMCG Import and Export



#### BEVEREGES





























#### BEVEREGES















































































































CHOCOLATE























































## FOOD PRODUCTS















### FOOD PRODUCTS

































## FOOD PRODUCTS

































#### DETERGENTS

































#### OUR PRODUCTS

# For you sparkling water

- Strawberry
- Blueberry
- Watermelon



#### Stella

#### Frozen vegetables

(400gm, 800gm, 1kg, 2.5kg)

- Peas
- Peas and carrots
- Mixed vegetables
- Sweet corn
- Half fried potatoes

#### Frozen fruits

- Sliced mango
- Strawberry

#### Mozzarella cheese

(400gm, 800gm, 1kg, 2.5kg)



#### WHY MARASSI GROUP?

- BECAUSE WE HAVE THE EXPERIENCE OF DISTRIBUTION AND SUPPLY SINC