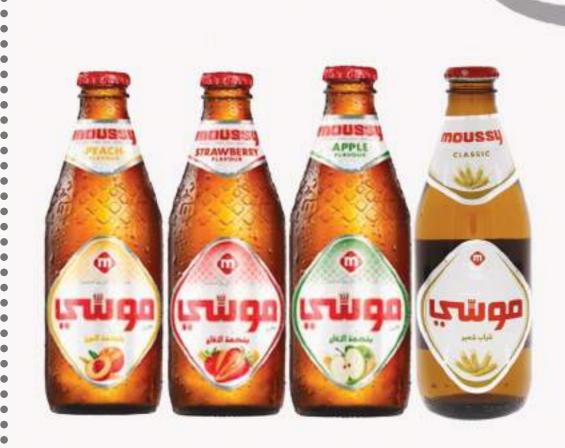

MARASSI GROUP
For FMCG Import and Export



#### BEVEREGES





























#### BEVEREGES















































































































CHOCOLATE























































## FOOD PRODUCTS















### FOOD PRODUCTS

































## FOOD PRODUCTS

































#### DETERGENTS

































#### OUR PRODUCTS

# For you sparkling water

- Strawberry
- Blueberry
- Watermelon



#### Stella

#### Frozen vegetables

(400gm, 800gm, 1kg, 2.5kg)

- Peas
- Peas and carrots
- Mixed vegetables
- Sweet corn
- Half fried potatoes

#### Frozen fruits

- Sliced mango
- Strawberry

#### Mozzarella cheese

(400gm, 800gm, 1kg, 2.5kg)



#### WHY MARASSI GROUP?

- BECAUSE WE HAVE THE EXPERIENCE OF DISTRIBUTION AND SUPPLY