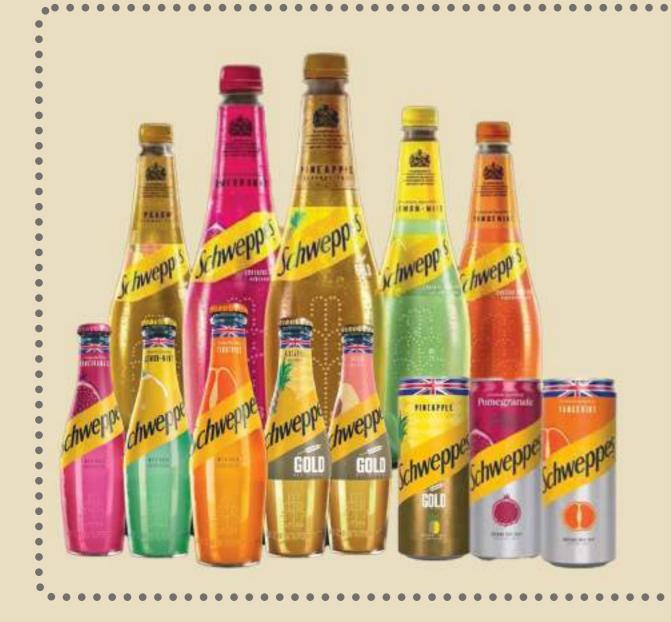

MARASSI GROUP
For FMCG Import and Export



#### BEVEREGES





























#### BEVEREGES















































































































CHOCOLATE























































## FOOD PRODUCTS















### FOOD PRODUCTS

































## FOOD PRODUCTS

































#### DETERGENTS

































#### OUR PRODUCTS

# For you sparkling water

- Strawberry
- Blueberry
- Watermelon



#### Stella

#### Frozen vegetables

(400gm, 800gm, 1kg, 2.5kg)

- Peas
- Peas and carrots
- Mixed vegetables
- Sweet corn
- Half fried potatoes

#### Frozen fruits

- Sliced mango
- Strawberry

#### Mozzarella cheese

(400gm, 800gm, 1kg, 2.5kg)



#### WHY MARASSI GROUP?

- BECAUSE WE HAVE THE EXPERIENCE OF DI