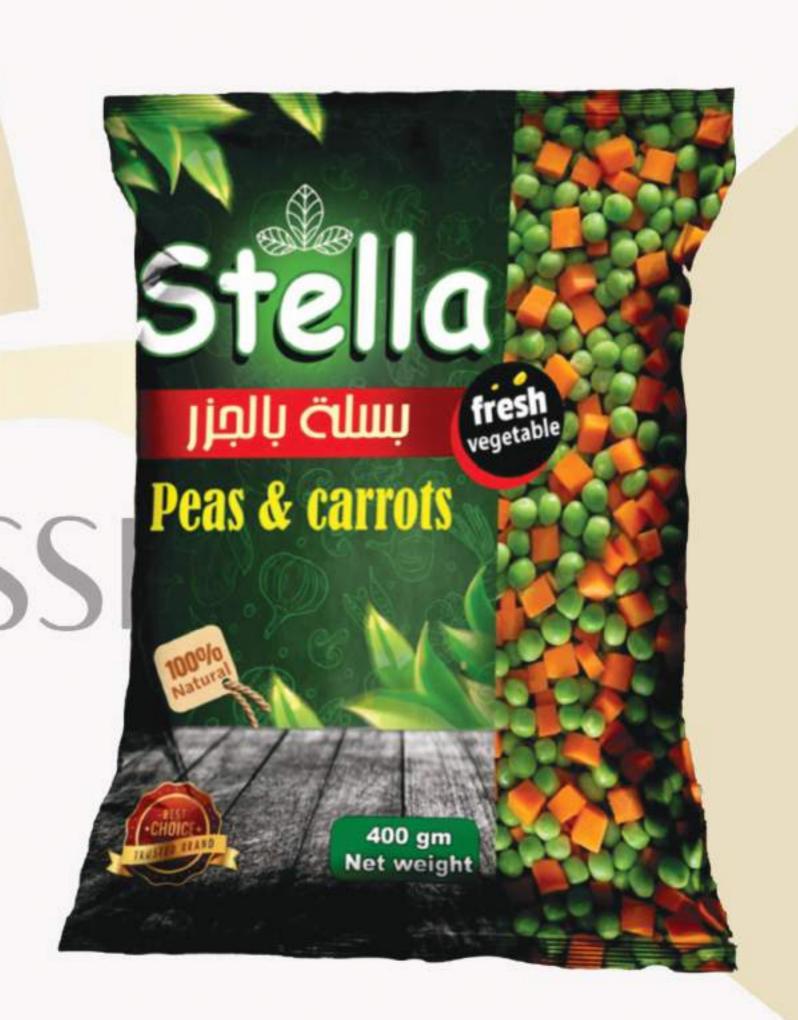

#### Stella

#### Frozen vegetables

(400gm, 800gm, 1kg, 2.5kg)

- Peas
- Peas and carrots
- Mixed vegetables
- Sweet corn
- Half fried potatoes