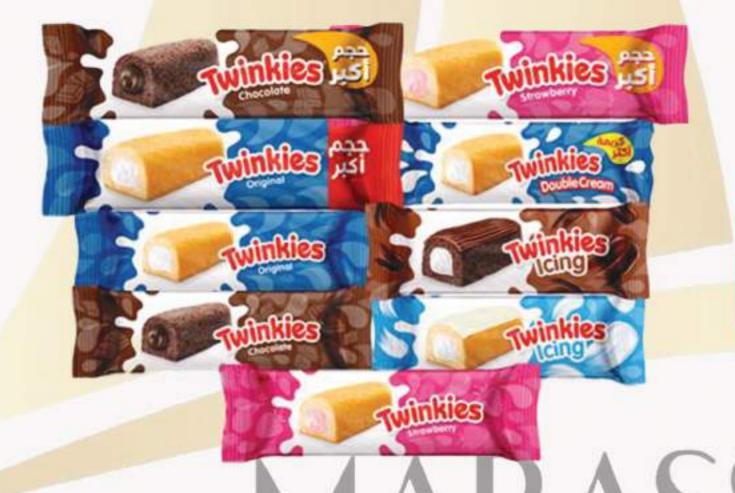

MARASSI GROUP
For FMCG Import and Export



#### BEVEREGES





























#### BEVEREGES















































































































CHOCOLATE























































## FOOD PRODUCTS















### FOOD PRODUCTS

































## FOOD PRODUCTS

































#### DETERGENTS

































#### OUR PRODUCTS

# For you sparkling water

- Strawberry
- Blueberry
- Watermelon



#### Stella

#### Frozen vegetables

(400gm, 800gm, 1kg, 2.5kg)

- Peas
- Peas and carrots
- Mixed vegetables
- Sweet corn
- Half fried potatoes

#### Frozen fruits

- Sliced mango
- Strawberry

#### Mozzarella cheese

(400gm, 800gm, 1kg, 2.5kg)



#### WHY MARASSI GROUP?

- BECAUSE WE HAVE THE EXPERIENCE OF DISTRIBUTION AND SUPPLY SINCE 1996 SINCE THE FOUNDERS OF THE COMPANY (THE FATHERS)
- WE HAVE THE ABILITY TO BUY WITH T