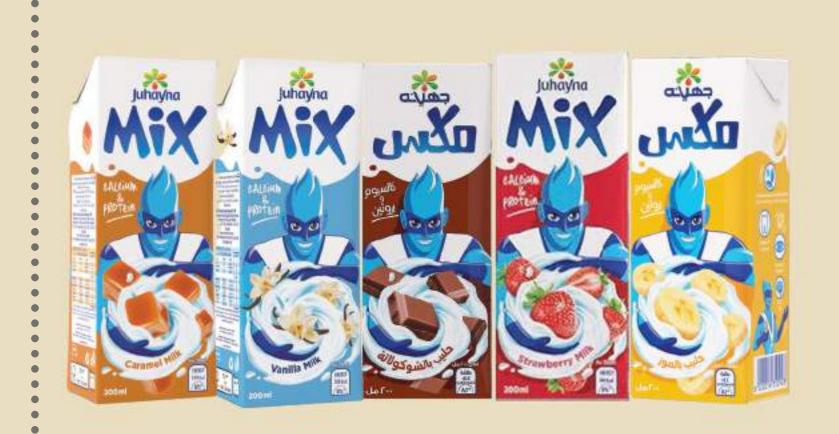

MARASSI GROUP
For FMCG Import and Export



#### BEVEREGES





























#### BEVEREGES















































































































CHOCOLATE























































## FOOD PRODUCTS















### FOOD PRODUCTS

































## FOOD PRODUCTS

































#### DETERGENTS

































#### OUR PRODUCTS

# For you sparkling water

- Strawberry
- Blueberry
- Watermelon



#### Stella

#### Frozen vegetables

(400gm, 800gm, 1kg, 2.5kg)

- Peas
- Peas and carrots
- Mixed vegetables
- Sweet corn
- Half fried potatoes

#### Frozen fruits

- Sliced mango
- Strawberry

#### Mozzarella cheese

(400gm, 800gm, 1kg, 2.5kg)



#### WHY MARASSI GROUP?

- BECAUSE WE HAVE THE EXPERIENCE OF DISTRIBUTION AND SUPPLY SINCE 1996 SINCE THE F